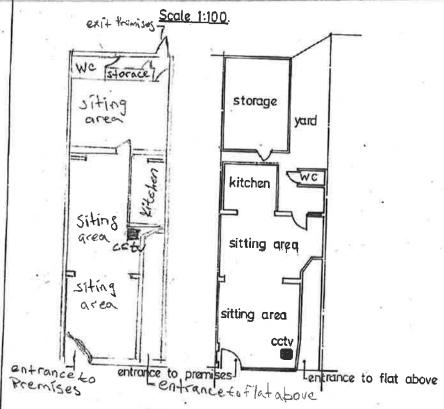

# EXISTING GROUND FLOOR PREMISES

LEFKE SOCIAL CLUB 281, HERTFORD ROAD. LONDON. N9. APPLICATION NUMBER 206001432.